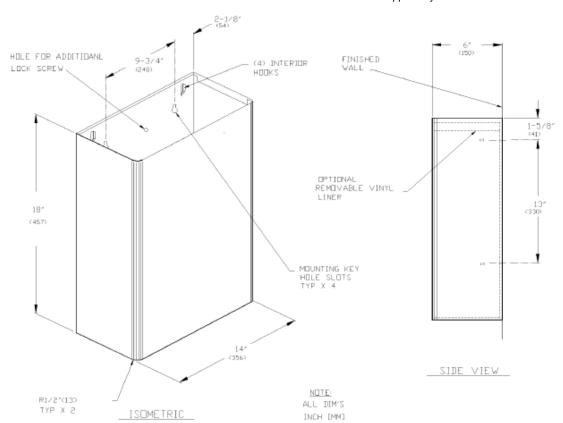

## **SPECIFICATION**

Surface Mounted Medium Capacity Waste Bin shall have a capacity of 24.8 litres. Unit shall be fabricated of alloy 18-8 stainless steel, grade 304, 22 gauge with No. 4 satin finish and be protected during shipment with a PVC film easily removable after installation. Bin shall have no exposed fastening devices or spot welded seams and shall have front outer edges rounded to 13mm radius. Unit shall be provided with four (4) 'key hole' slots on rear for hanging on pre-installed screws.

## **INSTALLATION**

Hang unit on (4) No. 10 screws (supplied by others) on wall through concealed mounting 'key hole' slots. For mounting height standards refer to current Building Code of Australia for able bodied and/or disabled use.