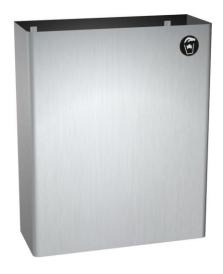

## **SPECIFICATION**

Surface Mounted Medium Capacity Waste Bin shall have a capacity of 24.8 litres. Unit shall be fabricated of alloy 18-8 stainless steel, grade 304, 22 gauge with No. 4 satin finish and be protected during shipment with a PVC film easily removable after installation. Bin shall have no exposed fastening devices or spot welded seams and shall have front outer edges rounded to 13mm radius. Unit shall be provided with four (4) 'key hole' slots on rear for hanging on pre-installed screws.