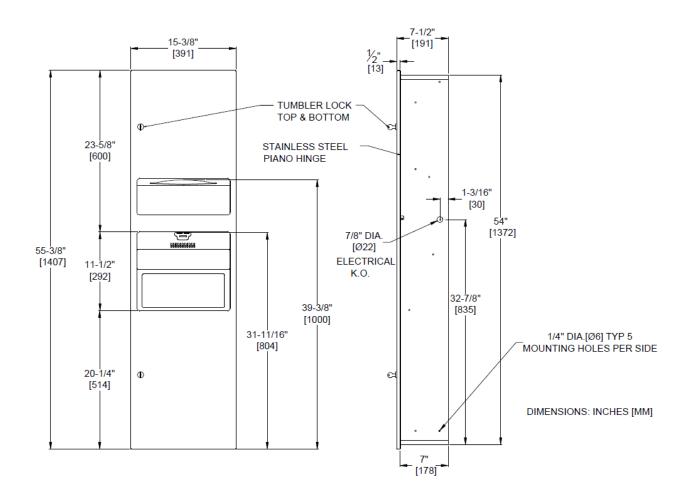

## **ROUGH WALL OPENING (RWO)**

358mm (W) x 1381mm (H) x 184mm (D).

#### **SPECIFICATION**

- Waste bin: 26L capacity, 304 stainless steel alloy 18-8. Piano hinge mounted closed top with spring hinge closed flap door and hemmed edges
- •Paper Towel Dispenser: Fully hemmed in rolled edge. Holds 500 standard multi-fold or 400 standard C-fold
- Door: Piano hinge. Held closed with 2 tumbler locks, keyed alike.
- Electrical: AC, 230-240V, 50/60Hz, 4.2A
- Motor: 500 Watt, 16,000 29,000 RPM
- Element: 325-500 Watt (adjustable)
- Air Velocity: 42 60 CFM
- Noise level: 68.9 74.3 dB (A)
- Drying Time: Less than 15 seconds
- Gross weight: 20.5kg (26kg with packaging)
- Certificate of Suitability No: SAA131995
- Electrical Safety Requirement: AS/NZS 60335.2.23:2004 Inc A1
- Protection Category: IPX3