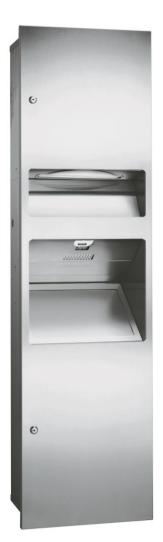

# Turbo 3 in 1 Accessible Compliant Model No. 10-64672-2

Date: August 2017

### **FEATURES**

Integrated stainless steel cabinet with three features in one installation. Manufactured from high quality 304 stainless steel. Provides a fully automatic hand dryer, paper towel dispenser and large capacity waste bin. Easy installation and service via 2 x security locks, keyed alike. Protected for shipment and installation by PVC coating on all surfaces.