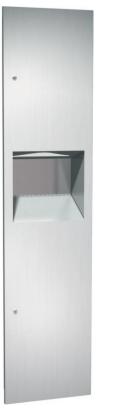

### SPECIFICATION

**Recessed Paper Towe** 

and dispense

800 standard multi-fold or 600 standard C-fold or 1100 standard single-fold paper towels and shall have a waste capacity of 26.5 litres. Towel dispenser, door, frame, waste bin and cabinet shall be fabricated of alloy 18-8 stainless steel, grade 304. Cabinet shall be 20 gauge with a 25mm wide perimeter return to lay flat against wall. Full face door shall be 18 gauge with a 13mm square return to wall with no visible open seams on door face. Door shall be attached to the cabinet at side with a full length 5mm diameter stainless steel multi-staked piano hinge and shall be held closed with tumbler locks keyed alike to other ASI JD MacDonald washroom equipment. Towel dispensing slot shall have a fully hemmed-in rolled edge for snag-free dispensing and user safety. Waste bin shall have hemmed edges for safety. Structural assembly of all components shall be of welded construction. Waste bin door shall be attached to cabinet with a spring-loaded stainless steel piano hinge and shall have the international waste symbol on face. Adjustable guide shall be provided to allow dispensing of single-fold, multi-fold or C-fold paper towels.