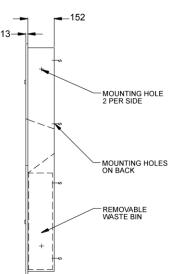

### SPECIFICATION

**Recessed Paper Towe** 

and dispense

800 standard multi-fold or 600 standard C-fold or 1100 standard single-fold paper towels and shall have a waste capacity of 26.5 litres. Towel dispenser, door, frame, waste bin and cabinet shall be fabricated of alloy 18-8 stainless steel, grade 304. Cabinet shall be 20 gauge with a 25mm wide perimeter return to lay flat against wall. Full face door shall be 18 gauge with a 13mm square return to wall with no visible open seams on door face. Door shall be attached to the cabinet at side with a full length 5mm diameter stainless steel multi-staked piano hinge and shall be held closed with tumbler locks keyed alike to other ASI JD MacDonald washroom equipment. Towel dispensing slot shall have a fully hemmed-in rolled edge for snag-free dispensing and user safety. Waste bin shall have hemmed edges for safety. Structural assembly of all components shall be of welded construction. Waste bin door shall be attached to cabinet with a spring-loaded stainless steel piano hinge and shall have the international waste symbol on face. Adjustable guide shall be provided to allow dispensing of single-fold, multi-fold or C-fold paper towels.

#### INSTALLATION

Unit is mounted in wall recess with No. 10 self tapping screws (supplied by others) through concealed mounting holes provided. Note that top of rough wall opening is 19mm below top of unit. Rough Wall Opening (RWO) required is 290mm x 1360mm x 160mm (minimum). For mounting height standards refer to current Building Code of Australia for able bodied and/or disabled use.