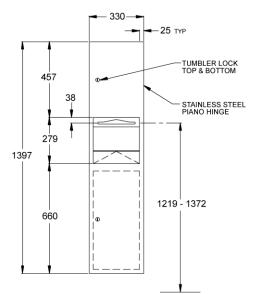

### SPECIFICATION

**Recessed Paper Towe** 

and dispense

800 standard multi-fold or 600 standard C-fold or 1100 standard single-fold paper towels and shall have a waste capacity of 26.5 litres. Towel dispenser, door, frame, waste bin and cabinet shall be fabricated of alloy 18-8 stainless steel, grade 304. Cabinet shall be 20 gauge with a 25mm wide perimeter return to lay flat against wall. Full face door shall be 18 gauge with a 13mm square return to wall with no visible open seams on door face. Door shall be attached to the cabinet at side with a full length 5mm diameter stainless steel multi-staked piano hinge and shall be held closed with tumbler locks keyed alike to other ASI JD MacDonald washroom equipment. Towel dispensing slot shall have a fully hemmed-in rolled edge for snag-free dispensing and user safety. Waste bin shall have hemmed edges for safety. Structural assembly of all components shall be of welded construction. Waste bin door shall be attached to cabinet with a spring-loaded stainless steel piano hinge and shall have the international waste symbol on face. Adjustable guide shall be provided to allow dispensing of single-fold, multi-fold or C-fold paper towels.

#### INSTALLATION

Unit is mounted in wall recess with No. 10 self tapping screws (supplied by others) through concealed mounting holes provided. Note that top of rough wall opening is 19mm below top of unit. Rough Wall Opening (RWO) required is 290mm x 1360mm x 160mm (minimum). For mounting height standards refer to current Building Code of Australia for able bodied and/or disabled use.