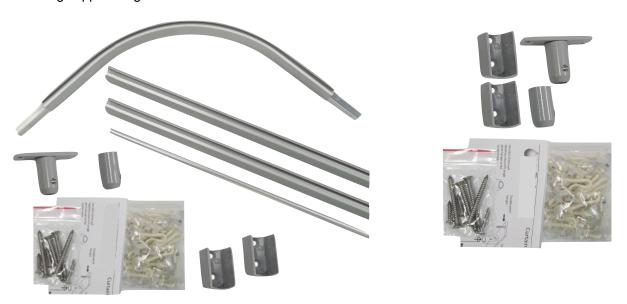

The precision joiner fits snugly into the extruded curtain

track profile, aligning the joined sections perfectly to another. Shower curtains from Ozwashroom ensure straight hanging due to the weighted seems in the curtains.

The ceiling support length is 1000mm and works for most curtain track installations.

Click for details:

https://www.ozwashroom.com.au/shower-curtains-and-tracks/dl-track-1600-shower-curtain-tracks