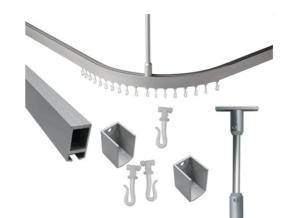

### **Shower Curtain Track**

#### DL-Track-1600

### Features:

Aluminum shower curtain track kits provide a long term maintenance-free shower curtain solution. Washing shower curtains from time to time is easier than scrubbing soap scum from a glass shower surround. The curtain-runners glide quietly and freely inside the anodized track.

Therefore a lot of space will open up in a smaller bathroom, with less cleaning and maintenance, The ceiling support can be positioned wherever suitable along the curtain rail or where it is suitable on the ceiling.

The precision joiner fits snugly into the extruded curtain

track profile, aligning the joined sections perfectly to another. Shower curtains from Ozwashroom ensure straight hanging due to the weighted seems in the curtains.

The ceiling support length is 1000mm and works for most curtain track installations.

Click for details:

https://www.ozwashroom.com.au/shower-curtains-and-tracks/dl-track-1600-shower-curtain-tracks