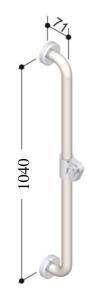

## Grab Rail Clean Seal with Easy Slider Model No. GCSS1040E

## SPECIFICATION

Clean seal fully welded construction is finished in satin stainless steel tubing with double chrome plated innovative flange and cover system. Simple fixing method with a hygienically sealed installation with silicone 'o' ring seals. Designed for the safety, security and convenience of the physically disabled. Easy to install on most building surfaces. Tubing diameter is 32mm.