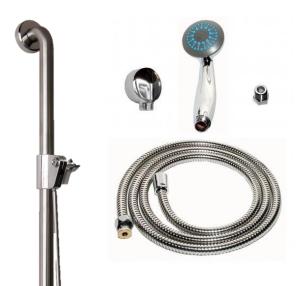

Includes premium designed durable cast alloy cradle with fully adjustable sliding tension for rail and the handset pivot incorporating a self-cleaning slide with anti-rotate feature. GCSS1040E includes chrome shower kit Model No. SK-HSKF