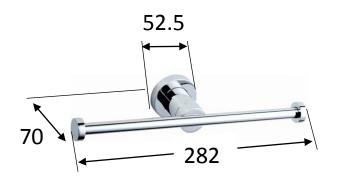

## **SPECIFICATION**

"Sorrento Collection", manufactured in Chrome plated brass finish.

## **OPERATION**

Supply of all consumable items is restocked/refilled on a cycle determined by maintenance needs.

**Double Toilet Roll Holder** shall be Model No. JDM-8260-D as supplied by ASI JD MacDonald.