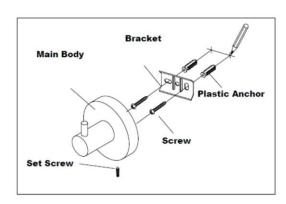

- ${\bf 1}.$  Use  ${\bf Bracket}$  as template to locate appropriate drilling centres with pencil.
- 2. Use 6mm drilling bit to drill holes in your marked locations, when mounting on drywall, insert **Plastic Anchors**.
- 3. Attach Bracket to wall with Wall Screws.
- 4. Locate the Main Part on the Bracket and secure with Set Screw.