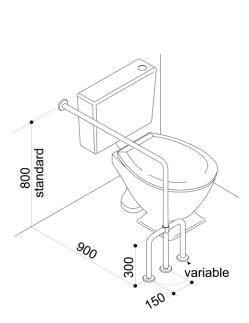

# GRAB RAIL Toilet - Wall to Floor With Outrigger Model No. JDM-GOR

# **SPECIFICATION**

Designed for the safety, security and convenience of the physically disabled. Easy to install on most building surfaces. Grab Rails shall be type 304 stainless steel alloy 18-8. Tubing shall be 32mm diameter x 18 gauge (1.2mm). Flange shall be 3mm thick and shall be Heliarc welded to tubing with a continuous concealed bead and shall have three (3) 7mm diameter mounting holes. Cover plates to conceal flange and fixings shall be 22 gauge (0.8mm) stainless steel.