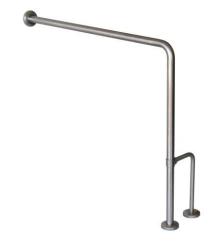

# GRAB RAIL Toilet - Wall to Floor With Outrigger Model No. JDM-GOR

# **SPECIFICATION**

Designed for the safety, security and convenience of the physically disabled. Easy to install on most building surfaces. Grab Rails shall be type 304 stainless steel alloy 18-8. Tubing shall be 32mm diameter x 18 gauge (1.2mm). Flange shall be 3mm thick and shall be Heliarc welded to tubing with a continuous concealed bead and shall have three (3) 7mm diameter mounting holes. Cover plates to conceal flange and fixings shall be 22 gauge (0.8mm) stainless steel.