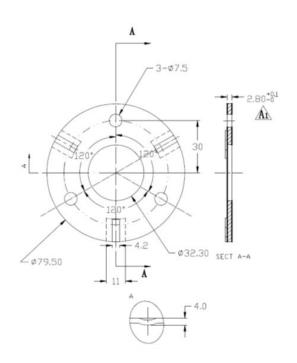

# **SPECIFICATION**

Designed for the safety, security and convenience of the physically disabled. Easy to install on most building surfaces. Grab Rails shall be type 304 stainless steel alloy 18-8. Tubing shall be 32mm diameter x 18 gauge (1.2mm). Flange shall be 3mm thick and shall be Heliarc welded to tubing with a continuous concealed bead and shall have three (3) 7mm diameter mounting holes. Cover plates to conceal flange and fixings shall be 22 gauge (0.8mm) stainless steel.