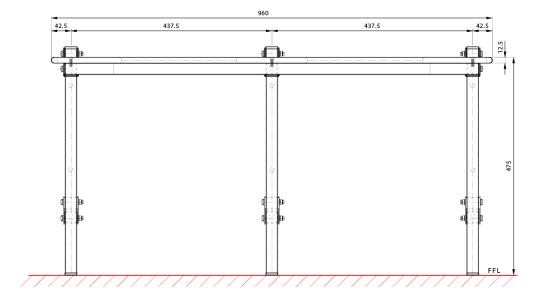

Unit shall satisfy Australian Standards 1428.1-2009 whereby a foldable self-draining, slip resistant seat with rounded edges shall be provided inside the shower recess. The materials and construction of the seat shall be able to withstand a force of 1100 N applied at any position and in any direction without failing or showing any visible signs of deformation or loosening of fastenings.

#### WARRANTY

One year.

**Folding Acrylic Shower Seat** shall be Model No. SS960BR as supplied by ASI JD MacDonald.

& All ASI JD MacDonald accessible compliant products when installed must be in accordance with AS1428 to ensure the specified product is complying with all washroom specification requirements.

\* Seat protrudes 92mm from wall when in the closed position

## Plan View A



## Elevation



## **End Elevation**