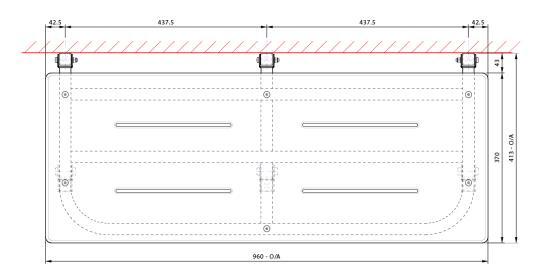

## Plan View A

### **FEATURES**

Folding Acrylic Shower Seat with white acrylic deck and satin stainless steel legs. Deck size: 960mm x 370mm with 4 slots for drainage 250mm long x 6.5mm wide. Complies with Australian Disability Standards 1428.1. The SS960BR has been certified to take up to 300kg.