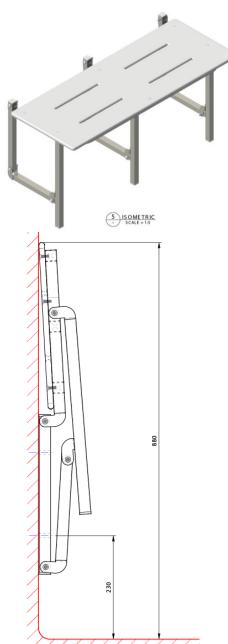

# Acrylic Bariatric Folding 960x370mm Shower Seat

Model No. SS960BR



### **FEATURES**

Folding Acrylic Shower Seat with white acrylic deck and satin stainless steel legs. Deck size: 960mm x 370mm with 4 slots for drainage 250mm long x 6.5mm wide. Complies with Australian Disability Standards 1428.1. The SS960BR has been certified to take up to 300kg.

#### **INSTALLATION**

Unit shall satisfy Australian Standards 1428.1-2009 whereby a foldable self-draining, slip resistant seat with rounded edges shall be provided inside the shower recess. The materials and construction of the seat shall be able to withstand a force of 1100 N applied at any position and in any direction without failing or showing any visible signs of deformation or loosening of fastenings.

#### WARRANTY

One year.

**Folding Acrylic Shower Seat** shall be Model No. SS960BR as supplied by