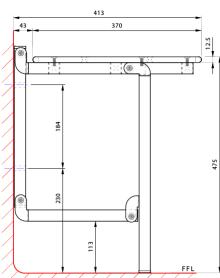

tralian Standards 1428.1-2009 whereby a foldable self-draining, slip resistant seat with rounded edges shall be provided inside the shower recess. The materials and construction of the seat shall be able to withstand a force of 1100 N applied at any position and in any direction without failing or showing any visible signs of deformation or loosening of fastenings.

#### WARRANTY

One year.

**Folding Acrylic Shower Seat** shall be Model No. SS960BR as supplied by ASI JD MacDonald.

& All ASI JD MacDonald accessible compliant products when installed must be in accordance with AS1428 to ensure the specified product is complying with all washroom specification requirements.

\* Seat protrudes 92mm from wall when in the closed position

## Plan View A



## Elevation



## **End Elevation**